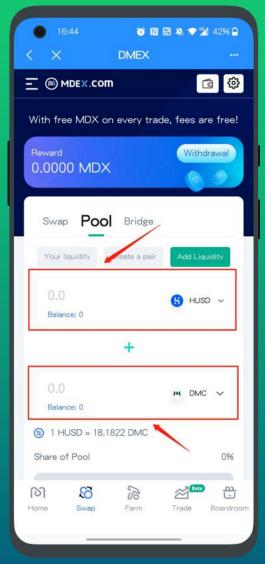

## Step2 - Find the HUSD/DMC transaction pair and tap 'Obtain LP from MDEX'.

Step3 - Upon entering the MDEX exchange, select 'Pool' and swich to 'Add Liquidity'. Enter the equivalent amount of HUSD and DMC, click 'Supply' to add liquidity.