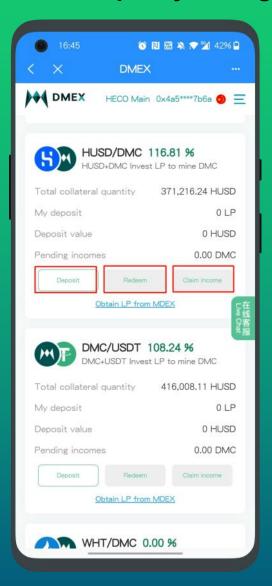

Step4 - Upon obtaining Liquidity Providers (LP) from MDEX, return to the DMEX Dapp. Click 'Deposit' and enter the wallet password to participate in DMEX liquidity mining.

 You can tap 'Claim income' to obtain DMC reward on a daily basis, tap 'Redeem' to withdraw your LP.