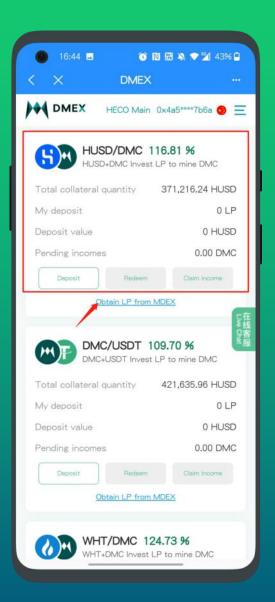

## Step2 - Find the HUSD/DMC transaction pair and tap 'Obtain LP from MDEX'.

Step3 - Upon entering the MDEX exchange, select 'Pool' and swich to 'Add Liquidity'. Enter the equivalent amount of HUSD and DMC, click 'Supply' to add liquidity.