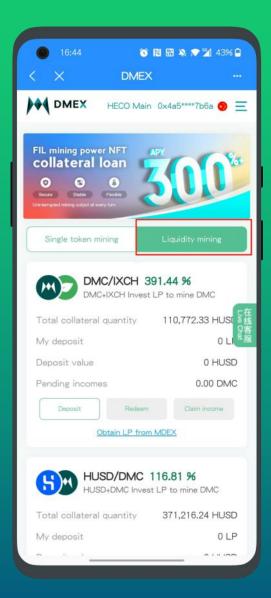

## How to participate in DMEX Liquidity Mining

DMEX users can stake four transaction pairs to participate and earn DMC, namely, USDT/DMC、HUSD/DMC、HT/DMC、iXCH/DMC.

This instruction manual takes the HUSD/DMC transaction pair as an example to demonstrate how to participate in DMEX liquidity mining.

Step1 - Enter the DMEX Dapp, tap the menu button on the top right corner and select 'Mining'. Swich to 'Liquidity mining'.